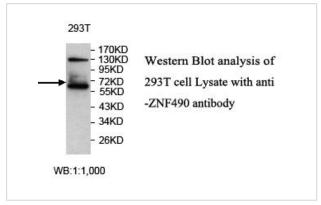

|
| Concentration         | 1.0mg/ml                                                                                                        |
| Formulation           | PBS, pH 7.4 with 0.02% Sodium Azide                                                                             |
| Storage               | This product is stable for several weeks at 4°C as an undiluted liquid. Dilute only prior to immediate use. For |
|                       | extended storage, aliquot contents and freeze at -20°C or below. Avoid cycles of freezing and thawing.          |
|                       | Expiration date is one (1) year from date of receipt.                                                           |

## **Application Details**

ELISA WB IHC

## **Images**





Note: This product is for in vitro research use only