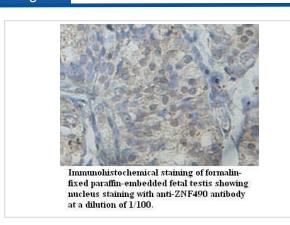

|
| Concentration         | 1.0mg/ml                                                                                                        |
| Formulation           | PBS, pH 7.4 with 0.02% Sodium Azide                                                                             |
| Storage               | This product is stable for several weeks at 4°C as an undiluted liquid. Dilute only prior to immediate use. For |
|                       | extended storage, aliquot contents and freeze at -20°C or below. Avoid cycles of freezing and thawing.          |
|                       | Expiration date is one (1) year from date of receipt.                                                           |

## **Application Details**

ELISA WB IHC

## **Images**





Note: This product is for in vitro research use only