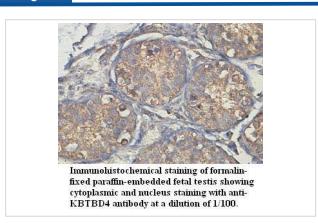

| KBTBD4                                                                                                          |
| Concentration         | 1.0mg/ml                                                                                                        |
| Formulation           | PBS, pH 7.4 with 0.02% Sodium Azide                                                                             |
| Storage               | This product is stable for several weeks at 4°C as an undiluted liquid. Dilute only prior to immediate use. For |
|                       | extended storage, aliquot contents and freeze at -20°C or below. Avoid cycles of freezing and thawing.          |

Expiration date is one (1) year from date of receipt.

## **Application Details**

ELISA WB IHC

## **Images**





Note: This product is for in vitro research use only