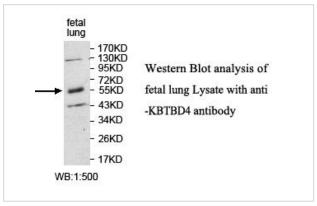

| KBTBD4                                                                                                          |
| Concentration         | 1.0mg/ml                                                                                                        |
| Formulation           | PBS, pH 7.4 with 0.02% Sodium Azide                                                                             |
| Storage               | This product is stable for several weeks at 4°C as an undiluted liquid. Dilute only prior to immediate use. For |
|                       | extended storage, aliquot contents and freeze at -20°C or below. Avoid cycles of freezing and thawing.          |

Expiration date is one (1) year from date of receipt.

## **Application Details**

ELISA WB IHC

## **Images**





Note: This product is for in vitro research use only