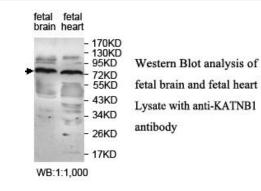

## KATNB1 Antibody

Catalog No: #39645

Description

Orders: order@signalwayantibody.com Support: tech@signalwayantibody.com

| Product Name          | KATNB1 Antibody                                                                                                 |
|-----------------------|-----------------------------------------------------------------------------------------------------------------|
| Host Species          | Rabbit                                                                                                          |
| Purification          | Affinity purified                                                                                               |
| Applications          | ELISA WB IHC                                                                                                    |
| Species Reactivity    | Hu                                                                                                              |
| Immunogen Type        | Recombinant Protein                                                                                             |
| Immunogen Description | Raised against a recombinate human KATNB1 protein 429-578aa (BC001353).                                         |
| Target Name           | KATNB1                                                                                                          |
| Concentration         | 1.0mg/ml                                                                                                        |
| Formulation           | PBS, pH 7.4 with 0.02% Sodium Azide                                                                             |
| Storage               | This product is stable for several weeks at 4°C as an undiluted liquid. Dilute only prior to immediate use. For |
|                       | extended storage, aliquot contents and freeze at -20°C or below. Avoid cycles of freezing and thawing.          |
|                       | Expiration date is one (1) year from date of receipt.                                                           |