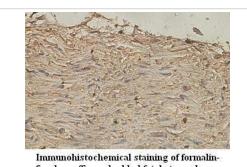

## Images

fixed paraffin-embedded fetal stomach showing cytoplasmic staining with anti-KATNB1 antibody at a dilution of 1/100.

Note: This product is for in vitro research use only