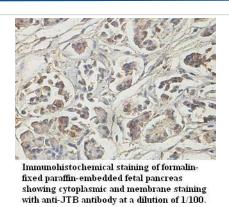

|
| Concentration         | 1.0mg/ml                                                                                                        |
| Formulation           | PBS, pH 7.4 with 0.02% Sodium Azide                                                                             |
| Storage               | This product is stable for several weeks at 4°C as an undiluted liquid. Dilute only prior to immediate use. For |
|                       | extended storage, aliquot contents and freeze at -20°C or below. Avoid cycles of freezing and thawing.          |
|                       | Expiration date is one (1) year from date of receipt.                                                           |

## **Application Details**

ELISA WB IHC

## **Images**





Note: This product is for in vitro research use only