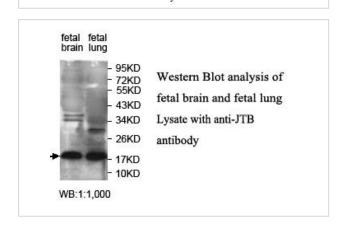

|
| Concentration         | 1.0mg/ml                                                                                                        |
| Formulation           | PBS, pH 7.4 with 0.02% Sodium Azide                                                                             |
| Storage               | This product is stable for several weeks at 4°C as an undiluted liquid. Dilute only prior to immediate use. For |
|                       | extended storage, aliquot contents and freeze at -20°C or below. Avoid cycles of freezing and thawing.          |
|                       | Expiration date is one (1) year from date of receipt.                                                           |

## **Application Details**

ELISA WB IHC

## **Images**





Note: This product is for in vitro research use only