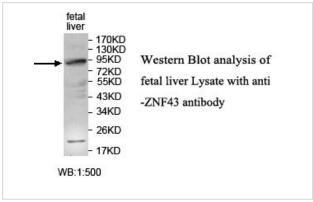

|
| Concentration         | 1.0mg/ml                                                                                                        |
| Formulation           | PBS, pH 7.4 with 0.02% Sodium Azide                                                                             |
| Storage               | This product is stable for several weeks at 4°C as an undiluted liquid. Dilute only prior to immediate use. For |
|                       | extended storage, aliquot contents and freeze at -20°C or below. Avoid cycles of freezing and thawing.          |
|                       | Expiration date is one (1) year from date of receipt.                                                           |

## **Application Details**

ELISA WB IHC

## **Images**





Note: This product is for in vitro research use only