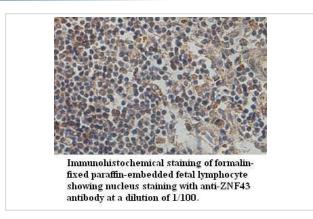

|
| Concentration         | 1.0mg/ml                                                                                                        |
| Formulation           | PBS, pH 7.4 with 0.02% Sodium Azide                                                                             |
| Storage               | This product is stable for several weeks at 4°C as an undiluted liquid. Dilute only prior to immediate use. For |
|                       | extended storage, aliquot contents and freeze at -20°C or below. Avoid cycles of freezing and thawing.          |
|                       | Expiration date is one (1) year from date of receipt.                                                           |

## **Application Details**

ELISA WB IHC

## **Images**





Note: This product is for in vitro research use only