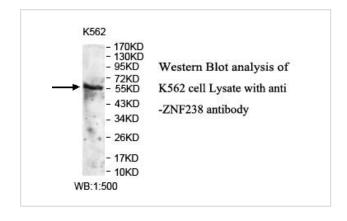

|
| Concentration         | 1.0mg/ml                                                                                                        |
| Formulation           | PBS, pH 7.4 with 0.02% Sodium Azide                                                                             |
| Storage               | This product is stable for several weeks at 4°C as an undiluted liquid. Dilute only prior to immediate use. For |
|                       | extended storage, aliquot contents and freeze at -20°C or below. Avoid cycles of freezing and thawing.          |
|                       | Expiration date is one (1) year from date of receipt.                                                           |

## Application Details

ELISA WB

## **Images**



Note: This product is for in vitro research use only