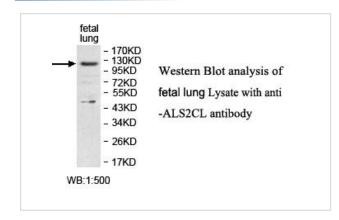

ALS2CL Antibody

Catalog No: #39651



Orders: order@signalwayantibody.com Support: tech@signalwayantibody.com

## Description ALS2CL Antibody Product Name Rabbit Host Species Purification Affinity purified ELISA WB Applications Species Reactivity Hu Immunogen Type Peptide-KLH Immunogen Description Raised against a peptide from C terminal residues of human ALS2CL protein. ALS2CL Target Name Concentration 1.0mg/ml Formulation PBS, pH 7.4 with 0.02% Sodium Azide Storage This product is stable for several weeks at 4°C as an undiluted liquid. Dilute only prior to immediate use. For extended storage, aliquot contents and freeze at -20°C or below. Avoid cycles of freezing and thawing. Expiration date is one (1) year from date of receipt.

## **Application Details**

## ELISA WB

## Images



Note: This product is for in vitro research use only