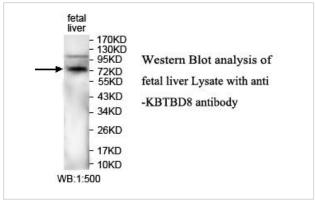

## **KBTBD8** Antibody

Catalog No: #39652

Orders: order@signalwayantibody.com Support: tech@signalwayantibody.com

| Description           | Support: tech@signalwayantibody.com                                                                             |
|-----------------------|-----------------------------------------------------------------------------------------------------------------|
| Product Name          | KBTBD8 Antibody                                                                                                 |
| Host Species          | Rabbit                                                                                                          |
| Purification          | Affinity purified                                                                                               |
| Applications          | ELISA WB IHC                                                                                                    |
| Species Reactivity    | Hu                                                                                                              |
| Immunogen Type        | Recombinant Protein                                                                                             |
| Immunogen Description | Raised against a recombinate human KBTBD8 protein 180-374aa (BC117487).                                         |
| Target Name           | KBTBD8                                                                                                          |
| Concentration         | 1.0mg/ml                                                                                                        |
| Formulation           | PBS, pH 7.4 with 0.02% Sodium Azide                                                                             |
| Storage               | This product is stable for several weeks at 4°C as an undiluted liquid. Dilute only prior to immediate use. For |
|                       | extended storage, aliquot contents and freeze at -20°C or below. Avoid cycles of freezing and thawing.          |
|                       | Expiration date is one (1) year from date of receipt.                                                           |