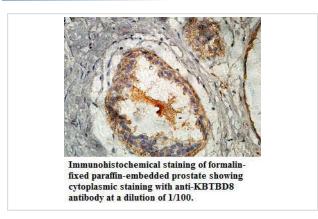

## **KBTBD8** Antibody

Catalog No: #39652

Orders: order@signalwayantibody.com Support: tech@signalwayantibody.com

| Description           | Support: tech@signalwayantibody.com                                                                             |
|-----------------------|-----------------------------------------------------------------------------------------------------------------|
| Product Name          | KBTBD8 Antibody                                                                                                 |
| Host Species          | Rabbit                                                                                                          |
| Purification          | Affinity purified                                                                                               |
| Applications          | ELISA WB IHC                                                                                                    |
| Species Reactivity    | Hu                                                                                                              |
| Immunogen Type        | Recombinant Protein                                                                                             |
| Immunogen Description | Raised against a recombinate human KBTBD8 protein 180-374aa (BC117487).                                         |
| Target Name           | KBTBD8                                                                                                          |
| Concentration         | 1.0mg/ml                                                                                                        |
| Formulation           | PBS, pH 7.4 with 0.02% Sodium Azide                                                                             |
| Storage               | This product is stable for several weeks at 4°C as an undiluted liquid. Dilute only prior to immediate use. For |
|                       | extended storage, aliquot contents and freeze at -20°C or below. Avoid cycles of freezing and thawing.          |
|                       | Expiration date is one (1) year from date of receipt.                                                           |