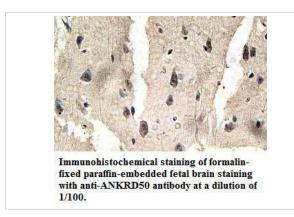

| ANKRD50                                                                                                         |
| Concentration         | 1.0mg/ml                                                                                                        |
| Formulation           | PBS, pH 7.4 with 0.02% Sodium Azide                                                                             |
| Storage               | This product is stable for several weeks at 4°C as an undiluted liquid. Dilute only prior to immediate use. For |
|                       | extended storage, aliquot contents and freeze at -20°C or below. Avoid cycles of freezing and thawing.          |

Expiration date is one (1) year from date of receipt.

## **Application Details**

ELISA WB IHC

## **Images**





Note: This product is for in vitro research use only