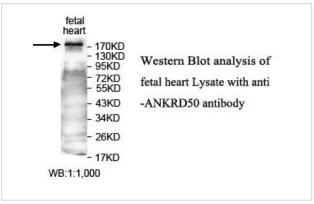

| ANKRD50                                                                                                         |
| Concentration         | 1.0mg/ml                                                                                                        |
| Formulation           | PBS, pH 7.4 with 0.02% Sodium Azide                                                                             |
| Storage               | This product is stable for several weeks at 4°C as an undiluted liquid. Dilute only prior to immediate use. For |
|                       | extended storage, aliquot contents and freeze at -20°C or below. Avoid cycles of freezing and thawing.          |

Expiration date is one (1) year from date of receipt.

## **Application Details**

ELISA WB IHC

## **Images**





Note: This product is for in vitro research use only