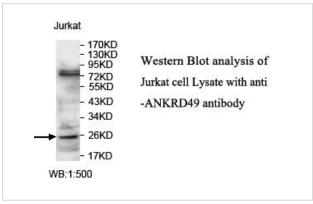

| ANKRD49                                                                                                         |
| Concentration         | 1.0mg/ml                                                                                                        |
| Formulation           | PBS, pH 7.4 with 0.02% Sodium Azide                                                                             |
| Storage               | This product is stable for several weeks at 4°C as an undiluted liquid. Dilute only prior to immediate use. For |
|                       | extended storage, aliquot contents and freeze at -20°C or below. Avoid cycles of freezing and thawing.          |

Expiration date is one (1) year from date of receipt.

## **Application Details**

ELISA WB IHC

## **Images**





Note: This product is for in vitro research use only