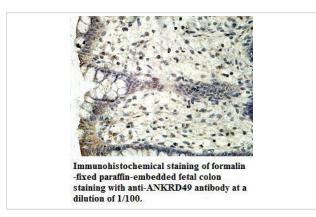

| ANKRD49                                                                                                         |
| Concentration         | 1.0mg/ml                                                                                                        |
| Formulation           | PBS, pH 7.4 with 0.02% Sodium Azide                                                                             |
| Storage               | This product is stable for several weeks at 4°C as an undiluted liquid. Dilute only prior to immediate use. For |
|                       | extended storage, aliquot contents and freeze at -20°C or below. Avoid cycles of freezing and thawing.          |

Expiration date is one (1) year from date of receipt.

## **Application Details**

ELISA WB IHC

## **Images**





Note: This product is for in vitro research use only