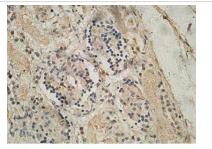

## Images

Immunohistochemical staining of formalinfixed paraffin-embedded fetal kidney showing cytoplasmic staining with anti-ANKRD40 antibody at a dilution of 1/100.

Note: This product is for in vitro research use only