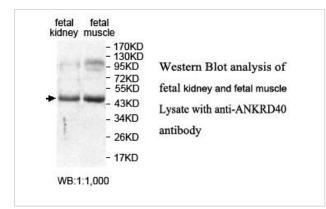

## ANKRD40 Antibody

Catalog No: #39656

Orders: order@signalwayantibody.com

| Description           | Support: tech@signalwayantibody.com                                                                             |
|-----------------------|-----------------------------------------------------------------------------------------------------------------|
| Product Name          | ANKRD40 Antibody                                                                                                |
| Host Species          | Rabbit                                                                                                          |
| Purification          | Affinity purified                                                                                               |
| Species Reactivity    | Ни                                                                                                              |
| Immunogen Type        | Recombinant Protein                                                                                             |
| Immunogen Description | Raised against a recombinate human ANKRD40 protein 126-326aa (BC012978).                                        |
| Target Name           | ANKRD40                                                                                                         |
| Concentration         | 1.0mg/ml                                                                                                        |
| Formulation           | PBS, pH 7.4 with 0.02% Sodium Azide                                                                             |
| Storage               | This product is stable for several weeks at 4°C as an undiluted liquid. Dilute only prior to immediate use. For |
|                       | extended storage, aliquot contents and freeze at -20°C or below. Avoid cycles of freezing and thawing.          |
|                       | Expiration date is one (1) year from date of receipt.                                                           |