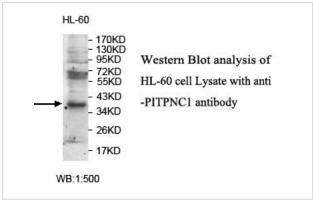

|
| Target Name           | PITPNC1                                                                                                         |
| Concentration         | 1.0mg/ml                                                                                                        |
| Formulation           | PBS, pH 7.4 with 0.02% Sodium Azide                                                                             |
| Storage               | This product is stable for several weeks at 4°C as an undiluted liquid. Dilute only prior to immediate use. For |

Expiration date is one (1) year from date of receipt.

extended storage, aliquot contents and freeze at -20°C or below. Avoid cycles of freezing and thawing.

## **Application Details**

ELISA WB IHC

## **Images**





Note: This product is for in vitro research use only