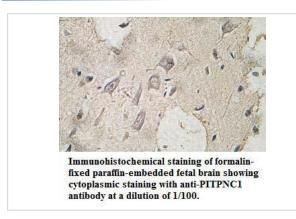

|
| Target Name           | PITPNC1                                                                                                         |
| Concentration         | 1.0mg/ml                                                                                                        |
| Formulation           | PBS, pH 7.4 with 0.02% Sodium Azide                                                                             |
| Storage               | This product is stable for several weeks at 4°C as an undiluted liquid. Dilute only prior to immediate use. For |

Expiration date is one (1) year from date of receipt.

extended storage, aliquot contents and freeze at -20°C or below. Avoid cycles of freezing and thawing.

## **Application Details**

ELISA WB IHC

## **Images**





Note: This product is for in vitro research use only