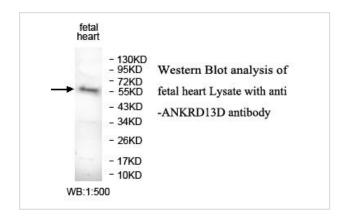

|
| Concentration         | 1.0mg/ml                                                                                                        |
| Formulation           | PBS, pH 7.4 with 0.02% Sodium Azide                                                                             |
| Storage               | This product is stable for several weeks at 4°C as an undiluted liquid. Dilute only prior to immediate use. For |
|                       | extended storage, aliquot contents and freeze at -20°C or below. Avoid cycles of freezing and thawing.          |
|                       | Expiration date is one (1) year from date of receipt.                                                           |

## Application Details

## ELISA WB

## Images



Note: This product is for in vitro research use only