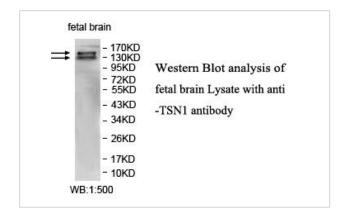

|
| Concentration         | 1.0mg/ml                                                                                                        |
| Formulation           | PBS, pH 7.4 with 0.02% Sodium Azide                                                                             |
| Storage               | This product is stable for several weeks at 4°C as an undiluted liquid. Dilute only prior to immediate use. For |
|                       | extended storage, aliquot contents and freeze at -20°C or below. Avoid cycles of freezing and thawing.          |
|                       | Expiration date is one (1) year from date of receipt.                                                           |

## Application Details

## ELISA WB

## Images



Note: This product is for in vitro research use only