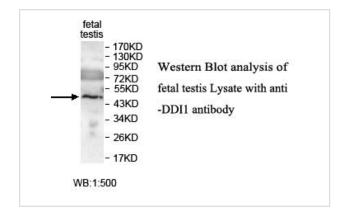

|
| Concentration         | 1.0mg/ml                                                                                                        |
| Formulation           | PBS, pH 7.4 with 0.02% Sodium Azide                                                                             |
| Storage               | This product is stable for several weeks at 4°C as an undiluted liquid. Dilute only prior to immediate use. For |
|                       | extended storage, aliquot contents and freeze at -20°C or below. Avoid cycles of freezing and thawing.          |
|                       | Expiration date is one (1) year from date of receipt.                                                           |

## **Application Details**

ELISA WB

## **Images**



Note: This product is for in vitro research use only