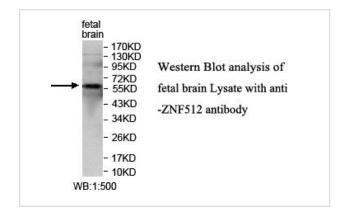

|
| Concentration         | 1.0mg/ml                                                                                                        |
| Formulation           | PBS, pH 7.4 with 0.02% Sodium Azide                                                                             |
| Storage               | This product is stable for several weeks at 4°C as an undiluted liquid. Dilute only prior to immediate use. For |
|                       | extended storage, aliquot contents and freeze at -20°C or below. Avoid cycles of freezing and thawing.          |
|                       | Expiration date is one (1) year from date of receipt.                                                           |

## Application Details

ELISA WB

## **Images**



Note: This product is for in vitro research use only