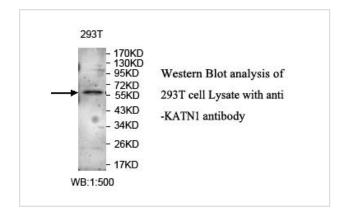

|
| Concentration         | 1.0mg/ml                                                                                                        |
| Formulation           | PBS, pH 7.4 with 0.02% Sodium Azide                                                                             |
| Storage               | This product is stable for several weeks at 4°C as an undiluted liquid. Dilute only prior to immediate use. For |
|                       | extended storage, aliquot contents and freeze at -20°C or below. Avoid cycles of freezing and thawing.          |
|                       | Expiration date is one (1) year from date of receipt.                                                           |

## Application Details

ELISA WB

## **Images**



Note: This product is for in vitro research use only