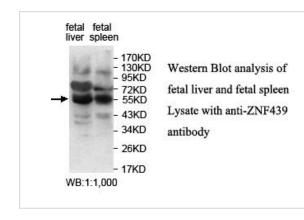

ntibody

Catalog No: #39683



Orders: order@signalwayantibody.com Support: tech@signalwayantibody.com

#### Description ZNF439 Antibody Product Name Rabbit Host Species Purification Affinity purified ELISA WB Applications Species Reactivity Hu **Recombinant Protein** Immunogen Type Immunogen Description Raised against a recombinate human ZNF439 protein 14-295aa (BC032857). ZNF439 Target Name Concentration 1.0mg/ml Formulation PBS, pH 7.4 with 0.02% Sodium Azide Storage This product is stable for several weeks at 4°C as an undiluted liquid. Dilute only prior to immediate use. For extended storage, aliquot contents and freeze at -20°C or below. Avoid cycles of freezing and thawing. Expiration date is one (1) year from date of receipt.

## **Application Details**

#### ELISA WB

### Images



Note: This product is for in vitro research use only