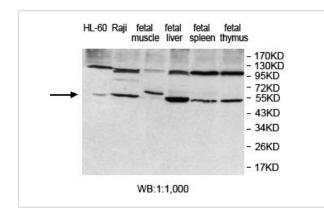

|
| Concentration         | 1.0mg/ml                                                                                                        |
| Formulation           | PBS, pH 7.4 with 0.02% Sodium Azide                                                                             |
| Storage               | This product is stable for several weeks at 4°C as an undiluted liquid. Dilute only prior to immediate use. For |
|                       | extended storage, aliquot contents and freeze at -20°C or below. Avoid cycles of freezing and thawing.          |
|                       | Expiration date is one (1) year from date of receipt.                                                           |

## Application Details

## ELISA WB

## Images



Note: This product is for in vitro research use only