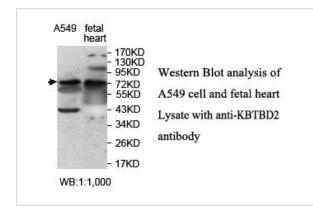

|
| Concentration         | 1.0mg/ml                                                                                                        |
| Formulation           | PBS, pH 7.4 with 0.02% Sodium Azide                                                                             |
| Storage               | This product is stable for several weeks at 4°C as an undiluted liquid. Dilute only prior to immediate use. For |
|                       | extended storage, aliquot contents and freeze at -20°C or below. Avoid cycles of freezing and thawing.          |
|                       | Expiration date is one (1) year from date of receipt.                                                           |

## Application Details

## ELISA WB

## Images



Note: This product is for in vitro research use only