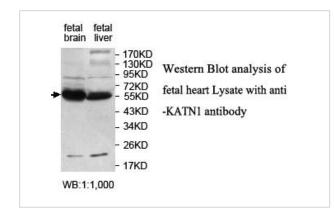

|
| Concentration         | 1.0mg/ml                                                                                                        |
| Formulation           | PBS, pH 7.4 with 0.02% Sodium Azide                                                                             |
| Storage               | This product is stable for several weeks at 4°C as an undiluted liquid. Dilute only prior to immediate use. For |
|                       | extended storage, aliquot contents and freeze at -20°C or below. Avoid cycles of freezing and thawing.          |
|                       | Expiration date is one (1) year from date of receipt.                                                           |

## Application Details

## ELISA WB

## Images



Note: This product is for in vitro research use only