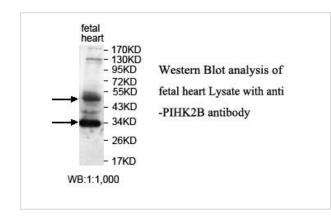

|
| Concentration         | 1.0mg/ml                                                                                                        |
| Formulation           | PBS, pH 7.4 with 0.02% Sodium Azide                                                                             |
| Storage               | This product is stable for several weeks at 4°C as an undiluted liquid. Dilute only prior to immediate use. For |
|                       | extended storage, aliquot contents and freeze at -20°C or below. Avoid cycles of freezing and thawing.          |
|                       | Expiration date is one (1) year from date of receipt.                                                           |

## Application Details

## ELISA WB

## Images



Note: This product is for in vitro research use only