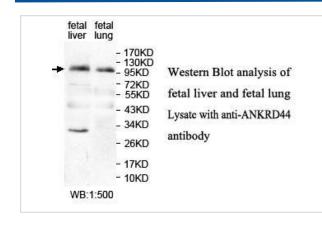

|
| Concentration         | 1.0mg/ml                                                                                                        |
| Formulation           | PBS, pH 7.4 with 0.02% Sodium Azide                                                                             |
| Storage               | This product is stable for several weeks at 4°C as an undiluted liquid. Dilute only prior to immediate use. For |
|                       | extended storage, aliquot contents and freeze at -20°C or below. Avoid cycles of freezing and thawing.          |
|                       | Expiration date is one (1) year from date of receipt.                                                           |

## **Application Details**

## ELISA WB

## Images



Note: This product is for in vitro research use only