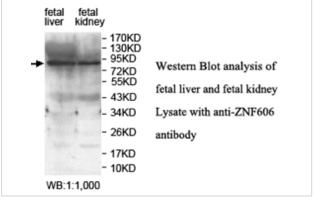

|
| Target Name           | ZNF606                                                                                                          |
| Concentration         | 1.0mg/ml                                                                                                        |
| Formulation           | PBS, pH 7.4 with 0.02% Sodium Azide                                                                             |
| Storage               | This product is stable for several weeks at 4°C as an undiluted liquid. Dilute only prior to immediate use. For |

Expiration date is one (1) year from date of receipt.

extended storage, aliquot contents and freeze at -20°C or below. Avoid cycles of freezing and thawing.

## **Application Details**

ELISA WB IHC

## **Images**





Note: This product is for in vitro research use only