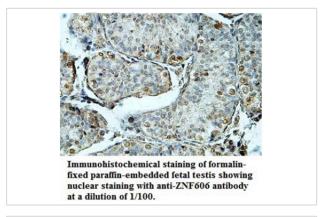

|
| Target Name           | ZNF606                                                                                                          |
| Concentration         | 1.0mg/ml                                                                                                        |
| Formulation           | PBS, pH 7.4 with 0.02% Sodium Azide                                                                             |
| Storage               | This product is stable for several weeks at 4°C as an undiluted liquid. Dilute only prior to immediate use. For |

Expiration date is one (1) year from date of receipt.

extended storage, aliquot contents and freeze at -20°C or below. Avoid cycles of freezing and thawing.

## **Application Details**

ELISA WB IHC

## **Images**





Note: This product is for in vitro research use only