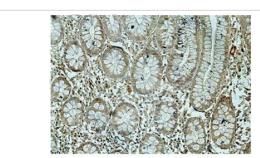

## **Images**

Immunohistochemical staining of formalinfixed paraffin-embedded fetal colon showing cytoplasmic staining with anti-ZNF561 antibody at a dilution of 1/100.

Note: This product is for in vitro research use only