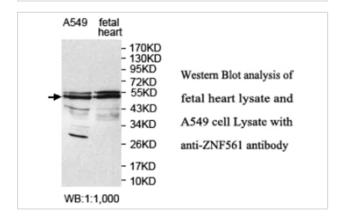

## ZNF561 Antibody

Catalog No: #39691

Orders: order@signalwayantibody.com Support: tech@signalwayantibody.com

| Description  |   |
|--------------|---|
| Product Name | Z |

| Product Name          | ZNF561 Antibody                                                                                                 |
|-----------------------|-----------------------------------------------------------------------------------------------------------------|
| Host Species          | Rabbit                                                                                                          |
| Clonality             | Polyclonal                                                                                                      |
| Purification          | Affinity purified                                                                                               |
| Applications          | ELISA WB IHC                                                                                                    |
| Species Reactivity    | Hu Rt Ms                                                                                                        |
| Immunogen Type        | Recombinant Protein                                                                                             |
| Immunogen Description | raised against a recombinate human ZNF561 protein 77-338aa (BC032668).                                          |
| Target Name           | ZNF561                                                                                                          |
| Concentration         | 1.0mg/ml                                                                                                        |
| Formulation           | PBS, pH 7.4 with 0.02% Sodium Azide                                                                             |
| Storage               | This product is stable for several weeks at 4°C as an undiluted liquid. Dilute only prior to immediate use. For |
|                       | extended storage, aliquot contents and freeze at -20°C or below. Avoid cycles of freezing and thawing.          |
|                       | Expiration date is one (1) year from date of receipt.                                                           |