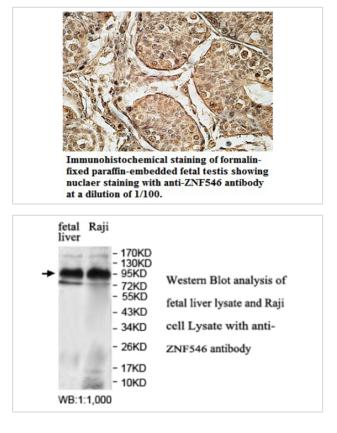

|
| Concentration         | 1.0mg/ml                                                                                                        |
| Formulation           | PBS, pH 7.4 with 0.02% Sodium Azide                                                                             |
| Storage               | This product is stable for several weeks at 4°C as an undiluted liquid. Dilute only prior to immediate use. For |
|                       | extended storage, aliquot contents and freeze at -20°C or below. Avoid cycles of freezing and thawing.          |
|                       | Expiration date is one (1) year from date of receipt.                                                           |

## **Application Details**

ELISA WB IHC

## Images



Note: This product is for in vitro research use only