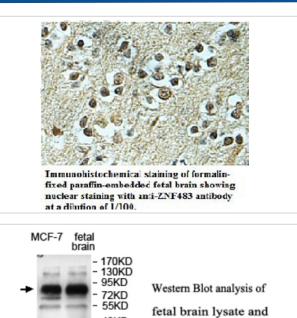

## Images

- 43KD

34KD 26KD

- 17KD - 10KD

WB:1:1,000

MCF-7 cell Lysate with

anti-ZNF483 antibody

Note: This product is for in vitro research use only