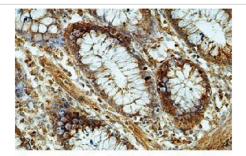

## Images

Immunohistochemical staining of formalinfixed paraffin-embedded fetal colon showing nuclear staining with anti ZFP28 antibody at a dilution of 1/100.

Note: This product is for in vitro research use only