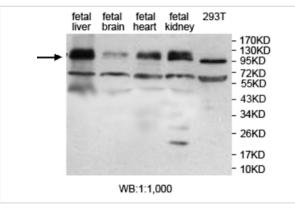

ZFP28 Antibody

Catalog No: #39694

Description

Orders: order@signalwayantibody.com Support: tech@signalwayantibody.com

| Beeenparen            |                                                                                                                 |
|-----------------------|-----------------------------------------------------------------------------------------------------------------|
| Product Name          | ZFP28 Antibody                                                                                                  |
| Host Species          | Rabbit                                                                                                          |
| Clonality             | Polyclonal                                                                                                      |
| Purification          | Affinity purified                                                                                               |
| Applications          | ELISA WB IHC                                                                                                    |
| Species Reactivity    | Hu Rt Ms                                                                                                        |
| Immunogen Type        | Recombinant Protein                                                                                             |
| Immunogen Description | raised against a recombinate humanZFP28 protein 21-278aa (BC028416).                                            |
| Target Name           | ZFP28                                                                                                           |
| Concentration         | 1.0mg/ml                                                                                                        |
| Formulation           | PBS, pH 7.4 with 0.02% Sodium Azide                                                                             |
| Storage               | This product is stable for several weeks at 4°C as an undiluted liquid. Dilute only prior to immediate use. For |
|                       | extended storage, aliquot contents and freeze at -20°C or below. Avoid cycles of freezing and thawing.          |
|                       | Expiration date is one (1) year from date of receipt.                                                           |