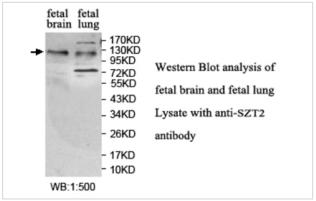

|
| Concentration         | 1.0mg/ml                                                                                                        |
| Formulation           | PBS, pH 7.4 with 0.02% Sodium Azide                                                                             |
| Storage               | This product is stable for several weeks at 4°C as an undiluted liquid. Dilute only prior to immediate use. For |
|                       | extended storage, aliquot contents and freeze at -20°C or below. Avoid cycles of freezing and thawing.          |
|                       | Expiration date is one (1) year from date of receipt.                                                           |

## **Application Details**

ELISA WB IHC

## **Images**





Note: This product is for in vitro research use only