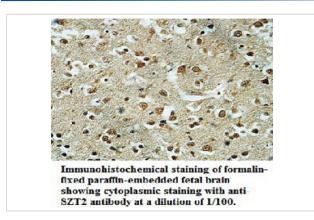

|
| Concentration         | 1.0mg/ml                                                                                                        |
| Formulation           | PBS, pH 7.4 with 0.02% Sodium Azide                                                                             |
| Storage               | This product is stable for several weeks at 4°C as an undiluted liquid. Dilute only prior to immediate use. For |
|                       | extended storage, aliquot contents and freeze at -20°C or below. Avoid cycles of freezing and thawing.          |
|                       | Expiration date is one (1) year from date of receipt.                                                           |

## **Application Details**

ELISA WB IHC

## **Images**





Note: This product is for in vitro research use only