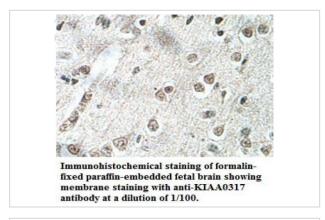

|
| Concentration         | 1.0mg/ml                                                                                                        |
| Formulation           | Lyophilized powder with 0.02% NaN3/Reconstitute in 100 $\mu$ L of sterile H2O with 50% glycerol                 |
| Storage               | This product is stable for several weeks at 4°C as an undiluted liquid. Dilute only prior to immediate use. For |
|                       | extended storage, aliquot contents and freeze at -20°C or below. Avoid cycles of freezing and thawing.          |
|                       | Expiration date is one (1) year from date of receipt.                                                           |

## **Application Details**

ELISA WB IHC

## **Images**





Note: This product is for in vitro research use only