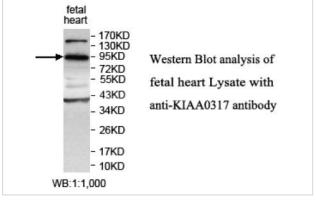

|
| Concentration         | 1.0mg/ml                                                                                                        |
| Formulation           | Lyophilized powder with 0.02% NaN3/Reconstitute in 100 $\mu$ L of sterile H2O with 50% glycerol                 |
| Storage               | This product is stable for several weeks at 4°C as an undiluted liquid. Dilute only prior to immediate use. For |
|                       | extended storage, aliquot contents and freeze at -20°C or below. Avoid cycles of freezing and thawing.          |
|                       | Expiration date is one (1) year from date of receipt.                                                           |

## **Application Details**

ELISA WB IHC

## **Images**





Note: This product is for in vitro research use only