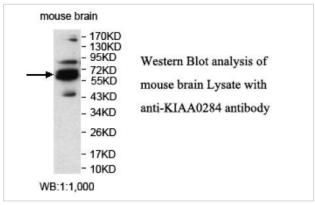

|
| Concentration         | 1.0mg/ml                                                                                                        |
| Formulation           | PBS, pH 7.4 with 0.02% Sodium Azide                                                                             |
| Storage               | This product is stable for several weeks at 4°C as an undiluted liquid. Dilute only prior to immediate use. For |
|                       | extended storage, aliquot contents and freeze at -20°C or below. Avoid cycles of freezing and thawing.          |
|                       | Expiration date is one (1) year from date of receipt.                                                           |

## **Application Details**

ELISA WB IHC

## **Images**





Note: This product is for in vitro research use only