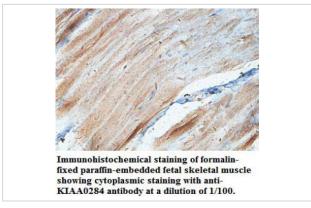

|
| Concentration         | 1.0mg/ml                                                                                                        |
| Formulation           | PBS, pH 7.4 with 0.02% Sodium Azide                                                                             |
| Storage               | This product is stable for several weeks at 4°C as an undiluted liquid. Dilute only prior to immediate use. For |
|                       | extended storage, aliquot contents and freeze at -20°C or below. Avoid cycles of freezing and thawing.          |
|                       | Expiration date is one (1) year from date of receipt.                                                           |

## **Application Details**

ELISA WB IHC

## **Images**





Note: This product is for in vitro research use only