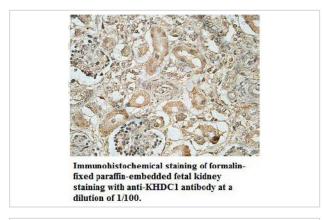

|  |
| Immunogen Type        | Recombinant Protein                                                   |  |
| Immunogen Description | raised against a recombinate human KHDC1 protein 28-158aa (BC022080). |  |
| Target Name           | KHDC1                                                                 |  |
| Concentration         | 1.0mg/ml                                                              |  |

This product is stable for several weeks at 4°C as an undiluted liquid. Dilute only prior to immediate use. For extended storage, aliquot contents and freeze at -20°C or below. Avoid cycles of freezing and thawing.

PBS, pH 7.4 with 0.02% Sodium Azide

Expiration date is one (1) year from date of receipt.

## **Application Details**

ELISA WB IHC

Formulation

Storage

## **I**mages





Note: This product is for in vitro research use only