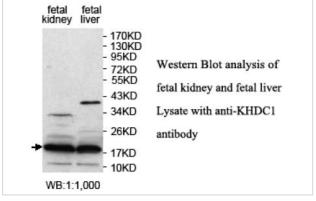

|  |
| Immunogen Type        | Recombinant Protein                                                   |  |
| Immunogen Description | raised against a recombinate human KHDC1 protein 28-158aa (BC022080). |  |
| Target Name           | KHDC1                                                                 |  |
| Concentration         | 1.0mg/ml                                                              |  |

This product is stable for several weeks at 4°C as an undiluted liquid. Dilute only prior to immediate use. For extended storage, aliquot contents and freeze at -20°C or below. Avoid cycles of freezing and thawing.

PBS, pH 7.4 with 0.02% Sodium Azide

Expiration date is one (1) year from date of receipt.

## **Application Details**

ELISA WB IHC

Formulation

Storage

## **I**mages





Note: This product is for in vitro research use only