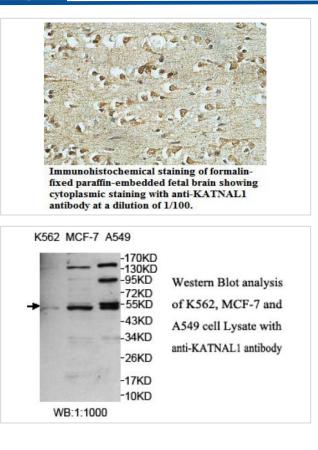

|
| Concentration         | 1.0mg/ml                                                                                                        |
| Formulation           | PBS, pH 7.4 with 0.02% Sodium Azide                                                                             |
| Storage               | This product is stable for several weeks at 4°C as an undiluted liquid. Dilute only prior to immediate use. For |
|                       | extended storage, aliquot contents and freeze at -20°C or below. Avoid cycles of freezing and thawing.          |
|                       | Expiration date is one (1) year from date of receipt.                                                           |

## Application Details

ELISA WB IHC

## Images



Note: This product is for in vitro research use only