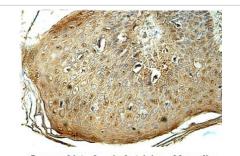

## Images

Immunohistochemical staining of formalinfixed paraffin-embedded fetal skin showing membrane staining with anti-ANXA8L2 antibody at a dilution of 1/100.

Note: This product is for in vitro research use only