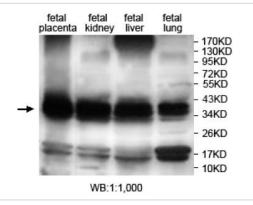

|
| Formulation           | PBS, pH 7.4 with 0.02% Sodium Azide                                                                             |
| Storage               | This product is stable for several weeks at 4°C as an undiluted liquid. Dilute only prior to immediate use. For |
|                       | extended storage, aliquot contents and freeze at -20°C or below. Avoid cycles of freezing and thawing.          |
|                       | Expiration date is one (1) year from date of receipt.                                                           |

## **Application Details**

ELISA WB IHC

## Images



Immunohistochemical staining of formalinfixed paraffin-embedded fetal skin showing membrane staining with anti-ANXA8L2 antibody at a dilution of 1/100.



Note: This product is for in vitro research use only