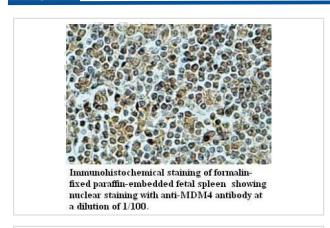

|
| Concentration         | 1.0mg/ml                                                                                                        |
| Formulation           | PBS, pH 7.4 with 0.02% Sodium Azide                                                                             |
| Storage               | This product is stable for several weeks at 4°C as an undiluted liquid. Dilute only prior to immediate use. For |
|                       | extended storage, aliquot contents and freeze at -20°C or below. Avoid cycles of freezing and thawing.          |
|                       | Expiration date is one (1) year from date of receipt.                                                           |

## **Application Details**

ELISA WB IHC

## **Images**





Note: This product is for in vitro research use only