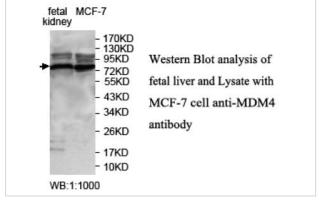

|
| Concentration         | 1.0mg/ml                                                                                                        |
| Formulation           | PBS, pH 7.4 with 0.02% Sodium Azide                                                                             |
| Storage               | This product is stable for several weeks at 4°C as an undiluted liquid. Dilute only prior to immediate use. For |
|                       | extended storage, aliquot contents and freeze at -20°C or below. Avoid cycles of freezing and thawing.          |
|                       | Expiration date is one (1) year from date of receipt.                                                           |

## **Application Details**

ELISA WB IHC

## **Images**





Note: This product is for in vitro research use only