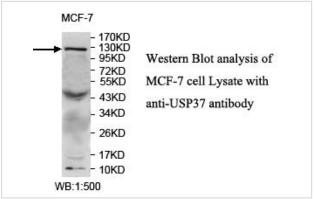

| Applications       | ELISA WB IHC      |                                    |
| Species Reactivity | Hu Ms Rt          |                                    |
|                    |                   |                                    |

Immunogen Description raised against a recombinate human USP37 protein 2-217aa (BC050461)

Recombinant Protein

Target Name USP37
Concentration 1.0mg/ml

Formulation PBS, pH 7.4 with 0.02% Sodium Azide

Storage This product is stable for several weeks at 4°C as an undiluted liquid. Dilute only prior to immediate use. For

extended storage, aliquot contents and freeze at -20°C or below. Avoid cycles of freezing and thawing.

Expiration date is one (1) year from date of receipt.

## **Application Details**

ELISA WB IHC

Immunogen Type

## **Images**





Note: This product is for in vitro research use only