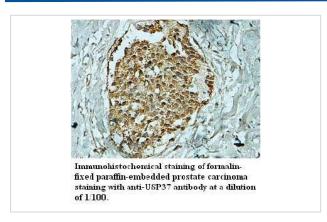

|
| Applications       | ELISA WB IHC      |                                    |
| Species Reactivity | Hu Ms Rt          |                                    |
|                    |                   |                                    |

Immunogen Description raised against a recombinate human USP37 protein 2-217aa (BC050461)

Recombinant Protein

Target Name USP37
Concentration 1.0mg/ml

Formulation PBS, pH 7.4 with 0.02% Sodium Azide

Storage This product is stable for several weeks at 4°C as an undiluted liquid. Dilute only prior to immediate use. For

extended storage, aliquot contents and freeze at -20°C or below. Avoid cycles of freezing and thawing.

Expiration date is one (1) year from date of receipt.

## **Application Details**

ELISA WB IHC

Immunogen Type

## **Images**





Note: This product is for in vitro research use only