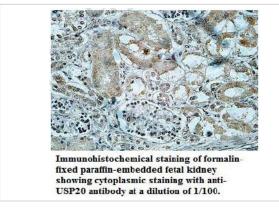

|  |
| Concentration         | 1.0mg/ml                                                                                                        |  |
| Formulation           | PBS, pH 7.4 with 0.02% Sodium Azide                                                                             |  |
| Storage               | This product is stable for several weeks at 4°C as an undiluted liquid. Dilute only prior to immediate use. For |  |
|                       | extended storage, aliquot contents and freeze at -20°C or below. Avoid cycles of freezing and thawing.          |  |
|                       | Expiration date is one (1) year from date of receipt.                                                           |  |

## **Application Details**

ELISA WB IHC

## **Images**





Note: This product is for in vitro research use only