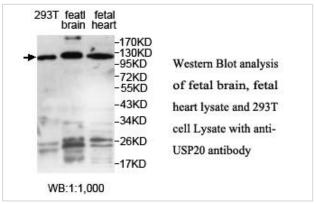

|  |
| Concentration         | 1.0mg/ml                                                                                                        |  |
| Formulation           | PBS, pH 7.4 with 0.02% Sodium Azide                                                                             |  |
| Storage               | This product is stable for several weeks at 4°C as an undiluted liquid. Dilute only prior to immediate use. For |  |
|                       | extended storage, aliquot contents and freeze at -20°C or below. Avoid cycles of freezing and thawing.          |  |
|                       | Expiration date is one (1) year from date of receipt.                                                           |  |

## **Application Details**

ELISA WB IHC

## **Images**





Note: This product is for in vitro research use only