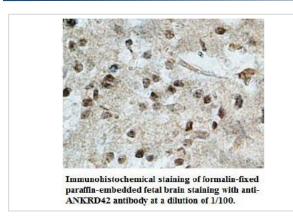

pe        | Peptide-KLH                                                        |
| Immunogen Description | raised against a peptide from N terminal residues of human ANKRD42 |
| Target Name           | ANKRD42                                                            |
| Concentration         | 1.0mg/ml                                                           |
| Formulation           | PBS, pH 7.4 with 0.02% Sodium Azide                                |

Expiration date is one (1) year from date of receipt.

This product is stable for several weeks at 4°C as an undiluted liquid. Dilute only prior to immediate use. For

extended storage, aliquot contents and freeze at -20°C or below. Avoid cycles of freezing and thawing.

## **Application Details**

ELISA WB IHC

## **Images**

Storage





Note: This product is for in vitro research use only