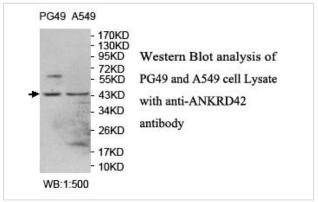

| Peptide-KLH                                                        |
| Immunogen Description | raised against a peptide from N terminal residues of human ANKRD42 |
| Target Name           | ANKRD42                                                            |
| Concentration         | 1.0mg/ml                                                           |
| Formulation           | PBS, pH 7.4 with 0.02% Sodium Azide                                |

Expiration date is one (1) year from date of receipt.

This product is stable for several weeks at 4°C as an undiluted liquid. Dilute only prior to immediate use. For

extended storage, aliquot contents and freeze at -20°C or below. Avoid cycles of freezing and thawing.

## **Application Details**

ELISA WB IHC

## **Images**

Storage





Note: This product is for in vitro research use only