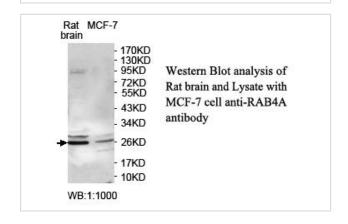

|
| Formulation           | PBS, pH 7.4 with 0.02% Sodium Azide                                                                             |
| Storage               | This product is stable for several weeks at 4°C as an undiluted liquid. Dilute only prior to immediate use. For |
|                       | extended storage, aliquot contents and freeze at -20°C or below. Avoid cycles of freezing and thawing.          |
|                       | Expiration date is one (1) year from date of receipt.                                                           |

## **Application Details**

ELISA WB IHC

## **Images**



Immunohistochemical staining of formalinfixed paraffin-embedded fetal skin showing membrane staining with anti-RAB4A antibody at a dilution of 1/100.



Note: This product is for in vitro research use only