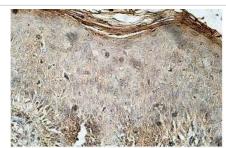

## **Images**

Immunohistochemical staining of formalinfixed paraffin-embedded fetal skin showing membrane staining with anti-RAB4A antibody at a dilution of 1/100.

Note: This product is for in vitro research use only