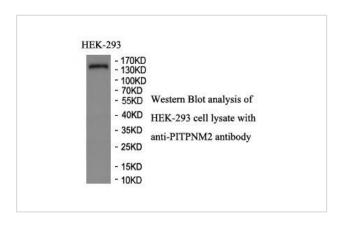

## PITPNM2 Antibody

Catalog No: #39711

Orders: order@signalwayantibody.com Support: tech@signalwayantibody.com

| _ |      |        |
|---|------|--------|
| П | OCC  | iption |
| u | せっしょ | попоп  |

| Product Name          | PITPNM2 Antibody                                                                                                |
|-----------------------|-----------------------------------------------------------------------------------------------------------------|
| Host Species          | Rabbit                                                                                                          |
| Clonality             | Polyclonal                                                                                                      |
| Purification          | Purified by antigen affinity column                                                                             |
| Applications          | ELISA WB IHC                                                                                                    |
| Species Reactivity    | Hu Ms Rt                                                                                                        |
| Immunogen Type        | Recombinant Protein                                                                                             |
| Immunogen Description | raised against a recombinate human PITPNM2 protein 162-435aa (BC141813)                                         |
| Target Name           | PITPNM2                                                                                                         |
| Concentration         | 1.0mg/ml                                                                                                        |
| Formulation           | Reconstitute in 100ul of sterile H2O with 50% glyceroloO 0.01% thiomersal.                                      |
| Storage               | This product is stable for several weeks at 4°C as an undiluted liquid. Dilute only prior to immediate use. For |
|                       | extended storage, aliquot contents and freeze at -20°C or below. Avoid cycles of freezing and thawing.          |
|                       | Expiration date is one (1) year from date of receipt.                                                           |