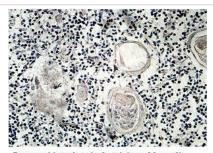

## Images

Immunohistochemical staining of formalinfixed paraffin-embedded fetal thymus staining with anti-PITPNM2 antibody at a dilution of 1/100.

Note: This product is for in vitro research use only