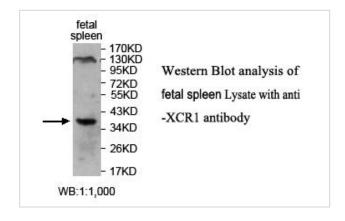

|
| Concentration         | 1.0mg/ml                                                                                                        |
| Formulation           | PBS, pH 7.4 with 0.02% Sodium Azide                                                                             |
| Storage               | This product is stable for several weeks at 4°C as an undiluted liquid. Dilute only prior to immediate use. For |
|                       | extended storage, aliquot contents and freeze at -20°C or below. Avoid cycles of freezing and thawing.          |
|                       | Expiration date is one (1) year from date of receipt.                                                           |

## Application Details

ELISA WB IHC

## **Images**



Note: This product is for in vitro research use only