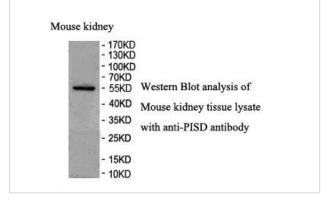

| Application Details |
|---------------------|
| WBoO 1:500-1:2,000  |
| IHCoO 1:100-1:200   |