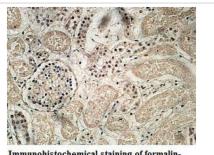

## Images

Immunohistochemical staining of formalinfixed paraffin-embedded fetal kidney showing cytoplasmic staining with anti-PISD antibody at a dilution of 1/100.

Note: This product is for in vitro research use only