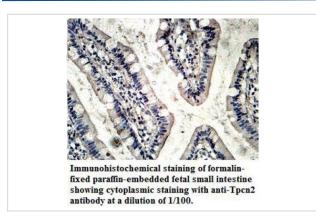

|
| Concentration         | 1.0mg/ml                                                                                                        |
| Formulation           | PBS, pH 7.4 with 0.02% Sodium Azide                                                                             |
| Storage               | This product is stable for several weeks at 4°C as an undiluted liquid. Dilute only prior to immediate use. For |
|                       | extended storage, aliquot contents and freeze at -20°C or below. Avoid cycles of freezing and thawing.          |
|                       | Expiration date is one (1) year from date of receipt.                                                           |

## **Application Details**

ELISA WB IHC

## **Images**





Note: This product is for in vitro research use only