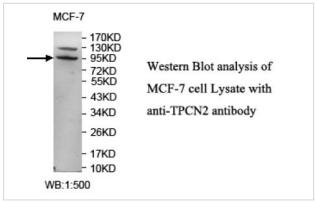

|
| Concentration         | 1.0mg/ml                                                                                                        |
| Formulation           | PBS, pH 7.4 with 0.02% Sodium Azide                                                                             |
| Storage               | This product is stable for several weeks at 4°C as an undiluted liquid. Dilute only prior to immediate use. For |
|                       | extended storage, aliquot contents and freeze at -20°C or below. Avoid cycles of freezing and thawing.          |
|                       | Expiration date is one (1) year from date of receipt.                                                           |

## **Application Details**

ELISA WB IHC

## **Images**





Note: This product is for in vitro research use only