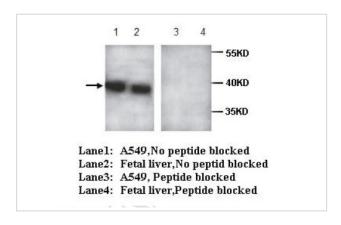

## Application Details

ELISA: 1:20000-1:80000 WB: 1:1000-1:2000 IHC: 1:100-1:500