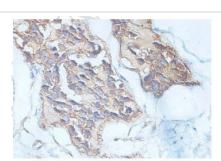

## **Images**

Immunohistochemical staining of formalinfixed paraffin-embedded prostate carcinoma showing cytoplasmic staining with anti-AIBZIP antibody at a dilution of 1/100.

Note: This product is for in vitro research use only