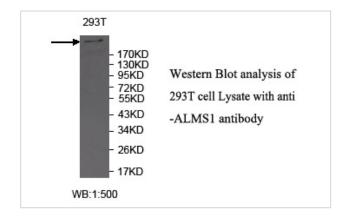

## **Application Details**

ELISA: 1:20000-1:80000 WB: 1:500-1:1000

## **Images**

Note: This product is for in vitro research use only