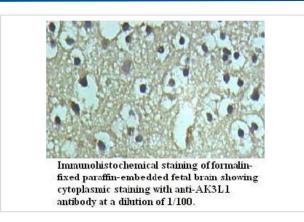

|
| Concentration         | 1.0mg/ml                                                                                                        |
| Formulation           | PBS, pH 7.4 with 0.02% Sodium Azide                                                                             |
| Storage               | This product is stable for several weeks at 4°C as an undiluted liquid. Dilute only prior to immediate use. For |
|                       | extended storage, aliquot contents and freeze at -20°C or below. Avoid cycles of freezing and thawing.          |
|                       | Expiration date is one (1) year from date of receipt.                                                           |

## **Application Details**

ELISA: 1:20000-1:80000 IHC: 1:100-1:500

## Images



Note: This product is for in vitro research use only