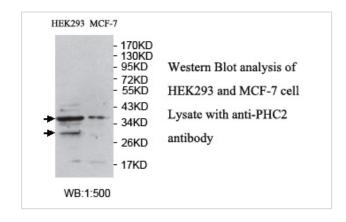

|
| Concentration         | 1.0mg/ml                                                                                                        |
| Formulation           | PBS, pH 7.4 with 0.02% Sodium Azide                                                                             |
| Storage               | This product is stable for several weeks at 4°C as an undiluted liquid. Dilute only prior to immediate use. For |
|                       | extended storage, aliquot contents and freeze at -20°C or below. Avoid cycles of freezing and thawing.          |
|                       | Expiration date is one (1) year from date of receipt.                                                           |

## **Application Details**

ELISA: 1:20000-1:80000 WB: 1:500-1:1000

## **Images**



Note: This product is for in vitro research use only