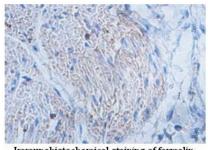

## **Images**

Immunohistochemical staining of formalinfixed paraffin-embedded fetal stomach showing membrane staining with anti-ITM2A antibody at a dilution of 1/100.

Note: This product is for in vitro research use only