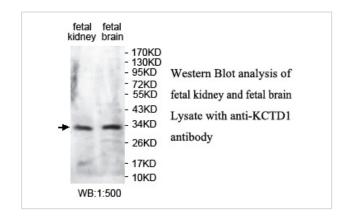

## **Application Details**

ELISA: 1:20000-1:80000 WB: 1:500-1:1000

## **Images**

Note: This product is for in vitro research use only