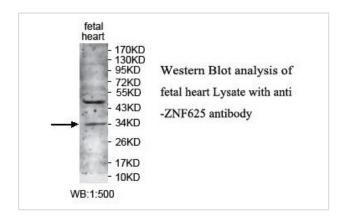

## **Application Details**

ELISA: 1:20000-1:80000 WB: 1:500-1:1000

## Images

Note: This product is for in vitro research use only